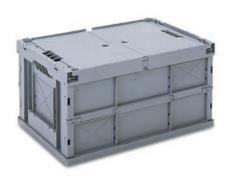

### Folding system

On an erected foldable box the short sides are folded up and the long sides are folded, which thereby reduces the height of the foldable box to the height of the upper frame together with the base.

### foldable box with circular locking

The short sides of the foldable boxes with lock are secured not only to the upper frame, but are also connected to the base by means of the lock. To fold up the box, the lock on the inside of the box has to be opened.

In this version the short sides of the foldable boxes are connected to the base with a lock. To fold up the box. the lock on the inside of the box has to be opened. With the rectangular locking this is done by lifting the rectangular closure mechanism with four fingers.