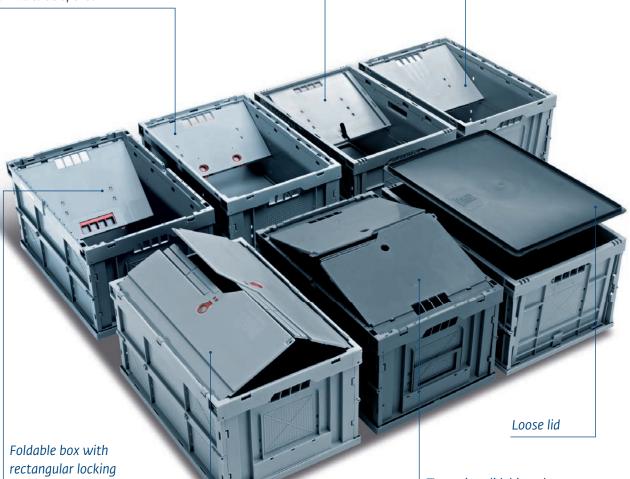

# Foldable boxes

### Folding system

On an erected foldable box the short sides are folded up and the long sides are folded, which thereby reduces the height of the foldable box to the height of the upper frame together with the base.

### Folding box variants

### foldable box with circular locking

The short sides of the foldable boxes with lock are secured not only to the upper frame, but are also connected to the base by means of the lock. To fold up the box, the lock on the inside of the box has to be opened.

### Foldable box without lock. with opening flap

In the case of a foldable box without a lock but with a opening flap, the short sides can be folded up either by pressing from the outside or by pulling on the opening flaps mounted on the inside.

#### Foldable box without lock

In the case of a foldable box without a lock, the short sides are only connected to the upper frame, but not to the base. To fold up the sides, they must be inserted from the outside.

In this version the short sides of the foldable boxes are connected to the base with a lock. To fold up the box. the lock on the inside of the box has to be opened. With the rectangular locking this is done by lifting the rectangular closure mechanism with four fingers.

### Two-piece lid, hinged on the long side

With a two-part lid, the two lid halves grip into each other. Both halves can be opened again with a gripping flap or a gripping hole.

### Two-piece lid, hinged on the short side

With a two-part lid, the two lid halves grip into each other. Both halves can be opened again with a gripping flap (see figure) or a gripping hole.

Sliding lid

#### Loose lid

| Article code | For base dimension | Model |
|--------------|--------------------|-------|
| 3-214Z-0     | 400 x 300 mm       |       |
| 3-213Z-0     | 600 x 400 mm       |       |