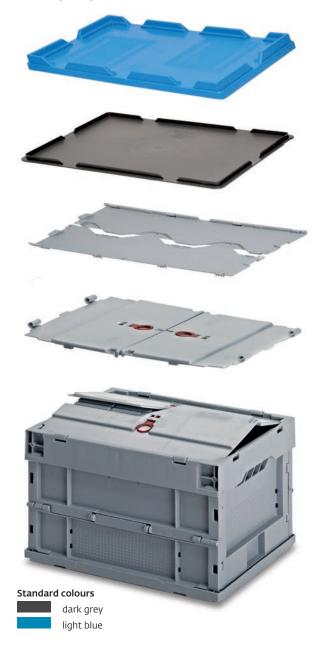

### Folding system

On an erected foldable box the short sides are folded up and the long sides are folded, which thereby reduces the height of the foldable box to the height of the upper frame together with the base.

### Two-piece lid, hinged on the long side

With a two-part lid, the two lid halves grip into each other. Both halves can be opened again with a gripping flap or a gripping hole.

### Two-piece lid, hinged on the short side

With a two-part lid, the two lid halves grip into each other. Both halves can be opened again with a gripping flap (see figure) or a gripping hole.

Sliding lid