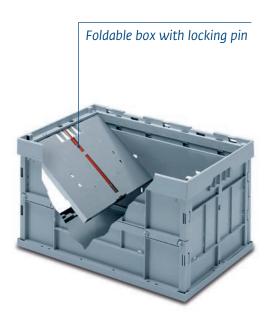

### foldable box with circular locking

The short sides of the foldable boxes with lock are secured not only to the upper frame, but are also connected to the base by means of the lock. To fold up the box, the lock on the inside of the box has to be opened.

In this version the short sides of the foldable boxes are connected to the base with a lock. To fold up the box. the lock on the inside of the box has to be opened. With the rectangular locking this is done by lifting the rectangular closure mechanism with four fingers.