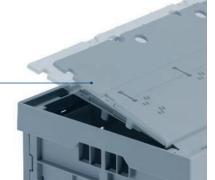

In this version the short sides of the foldable boxes are connected to the base with a lock. To fold up the box. the lock on the inside of the box has to be opened. With the rectangular locking this is done by lifting the rectangular closure mechanism with four fingers.