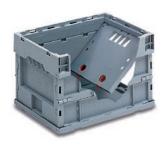

### foldable box with circular locking

The short sides of the foldable boxes with lock are secured not only to the upper frame, but are also connected to the base by means of the lock. To fold up the box, the lock on the inside of the box has to be opened.

In this version the short sides of the foldable boxes are connected to the base with a lock. To fold up the box. the lock on the inside of the box has to be opened. With the rectangular locking this is done by lifting the rectangular closure mechanism with four fingers.