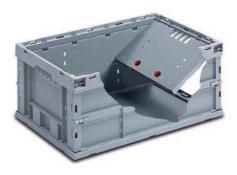

### Folding system

On an erected foldable box the short sides are folded up and the long sides are folded, which thereby reduces the height of the foldable box to the height of the upper frame together with the base.