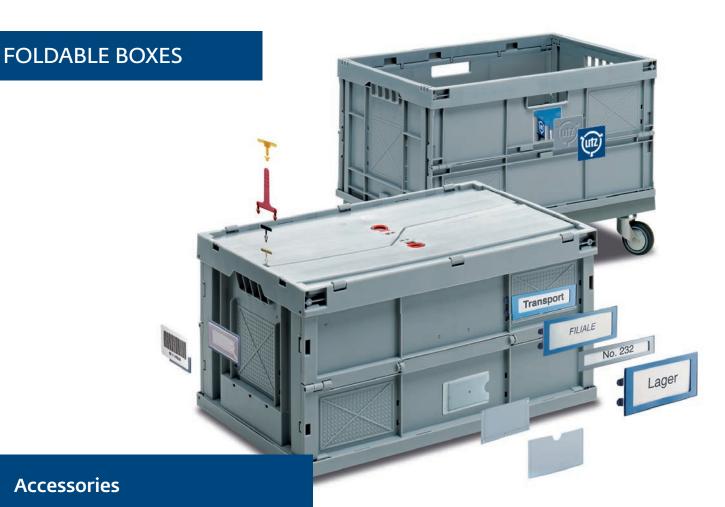

## Accessories

### Identification

- Barcode(frame)
- Transponder/RFID-Chips
- Inmould label

Can be positioned individually

### Label pockets

- With borders on 2 or 3 sides
- For welding on or gluing on

### Individual marking

- Hot stamping
- Pad printing
- Thermotransfer printing
- Script inserts
- Inmould labelling
- Foil embossing

For individual models a

Template is required.

### Seals

• Wide range of inserted lead seals for sealing foldable boxes