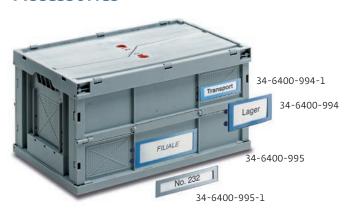

### Label frames

| Article code  | For base dimensions | To fit foldable boxes |
|---------------|---------------------|-----------------------|
| 34-6400-994-1 | 152 x 45 mm         | from 225 mm height    |
| 34-6400-994   | 154 x 78 mm         | from 260 mm height    |
| 34-6400-995-1 | 214 x 45 mm         | from 225 mm height    |
| 34-6400-995   | 213 x 80 mm         | from 225 mm height    |