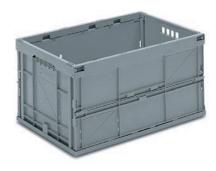

#### Foldable box without lock

In the case of a foldable box without a lock, the short sides are only connected to the upper frame, but not to the base. To fold up the sides, they must be inserted from the outside.