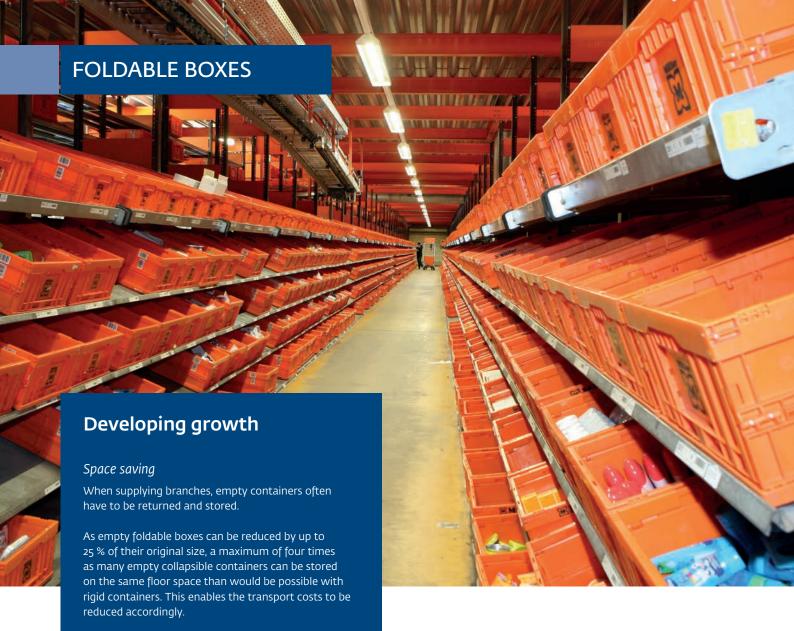

# Foldable boxes





### Folding system

On an erected foldable box the short sides are folded up and the long sides are folded, which thereby reduces the height of the foldable box to the height of the upper frame together with the base.



### Folding box variants

### foldable box with circular locking

The short sides of the foldable boxes with lock are secured not only to the upper frame, but are also connected to the base by means of the lock. To fold up the box, the lock on the inside of the box has to be opened.

### Foldable box without lock. with opening flap

In the case of a foldable box without a lock but with a opening flap, the short sides can be folded up either by pressing from the outside or by pulling on the opening flaps mounted on the inside.

#### Foldable box without lock

In the cas