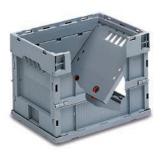

### Foldable box without lock. with opening flap

In the case of a foldable box without a lock but with a opening flap, the short sides can be folded up either by pressing from the outside or by pulling on the opening flaps mounted on the inside.