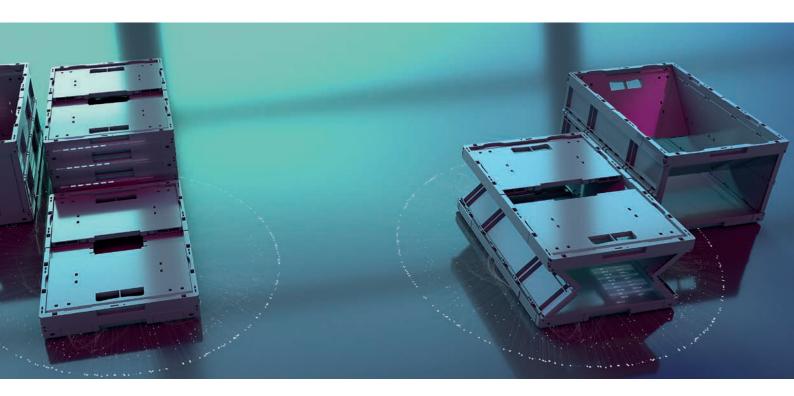

# Foldable boxes

### Folding system

On an erected foldable box the short sides are folded up and the long sides are folded, which thereby reduces the height of the foldable box to the height of the upper frame together with the base.