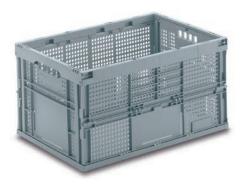

### Foldable box without lock. with opening flap

In the case of a foldable box without a lock but with a opening flap, the short sides can be folded up either by pressing from the outside or by pulling on the opening flaps mounted on the inside.