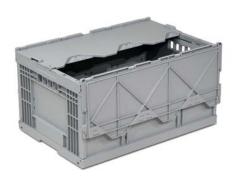

### Foldable box without lock. with opening flap

In the case of a foldable box without a lock but with a opening flap, the short sides can be folded up either by pressing from the outside or by pulling on the opening flaps mounted on the inside.