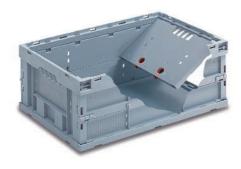

#### Foldable box without lock

In the case of a foldable box without a lock, the short sides are only connected to the upper frame, but not to the base. To fold up the sides, they must be inserted from the outside.