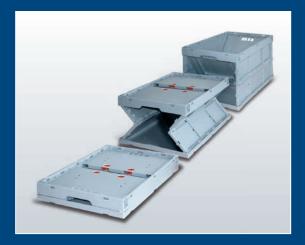

### Folding system

On an erected foldable box the short sides are folded up and the long sides are folded, which thereby reduces the height of the foldable box to the height of the upper frame together with the base.