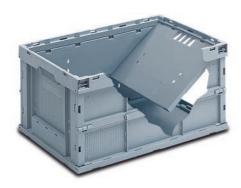

#### Foldable box without lock

In the case of a foldable box without a lock, the short sides are only connected to the upper frame, but not to the base. To fold up the sides, they must be inserted from the outside.