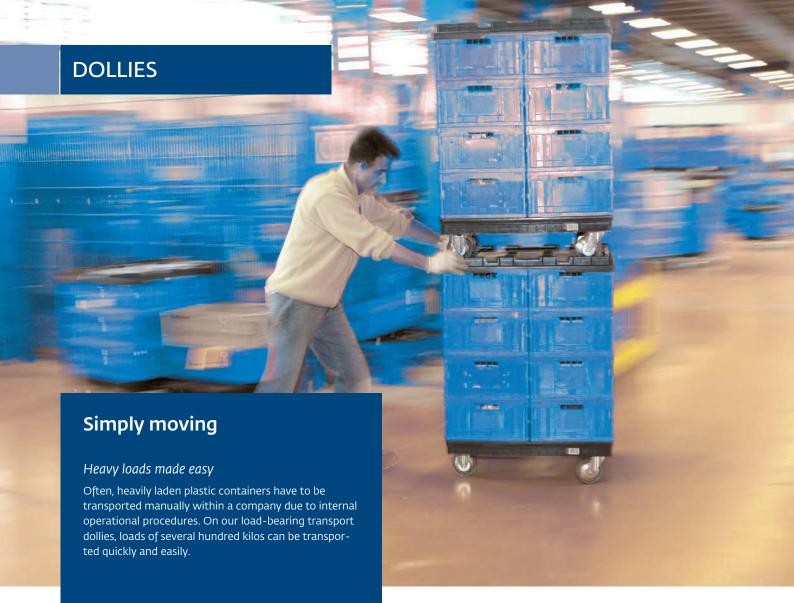

# **Dollies**





#### Stackable dollies

Depending on the model, the dollies can be safely stacked on top of each other. These dollies, for example, can be nested after a 90° turn.

### They'll get it rolling

We only use high quality safety casters for our dollies. Casters with other diameters, made of other materials and with or without brake are available on request.





### Base dimension 400 x 300 mm



**Standard colour** light grey

| Area load up to 100 kg |                                          |                                          |        |  |  |
|------------------------|------------------------------------------|------------------------------------------|--------|--|--|
| External dimension     | ns                                       | 380 x 280 x 135 mm                       |