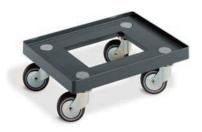

### Base dimension 400 x 400 mm

| Area load up to 100 kg |                    |                    |       |  |  |
|------------------------|--------------------|--------------------|-------|--|--|
| External dimensions    |                    | 400 x 400 x 120 mm |       |  |  |
| Ground clearance       |                    | 105 mm             |       |  |  |
| Weight                 |                    | 4.50 kg            |       |  |  |
| Material               |                    | metal, galvanised  |       |  |  |
| Article code           | Casters            |                    | Ø     |  |  |
| 80-168-1               | 4 steering casters |                    | 75 mm |  |  |