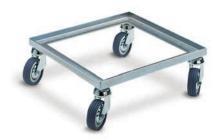

In larger quantities the dolly is also available in stainless steel.

| Area load up to 150 kg |                         |                                          |       |  |  |
|------------------------|-------------------------|------------------------------------------|-------|--|--|
| External dimens        | ions                    | 582 x 382 x 135 mm                       |       |  |  |
| Ground clearance       | e                       | 105 mm                                   |       |  |  |
| Weight                 |                         | 4.90 kg                                  |       |  |  |
| Material               |                         | metal, galvanised                        |       |  |  |
| Article code           | Casters                 |                                          | Ø     |  |  |
| 80-171-0               | 4 steering casters, the | reof 1 with brake                        | 75 mm |  |  |
| 80-171-20              | 4 steering casters, the | 4 steering casters, thereof 1 with brake |       |  |  |
| 80-171-40              | 4 steering casters, the | 4 steering casters, thereof 1 with brake |       |  |  |
| 80-171-61              | 4 polyamid steering ca  | sters                                    | 75 mm |  |  |