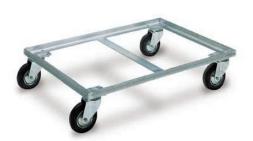

### Base dimension 400 x 400 mm

| Area load up to 100 kg |                    |                    |       |  |  |
|------------------------|--------------------|--------------------|-------|--|--|
| External dimensions    |                    | 400 x 400 x 120 mm |       |  |  |
| Ground clearance       |                    | 105 mm             |       |  |  |
| Weight                 |                    | 4.50 kg            |       |  |  |
| Material               |                    | metal, galvanised  |       |  |  |
| Article code           | Casters            |                    | Ø     |  |  |
| 80-168-1               | 4 steering casters |                    | 75 mm |  |  |