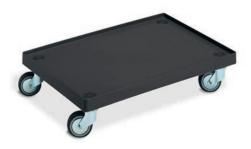

### Base dimension 400 x 300 mm

**Standard colour** light grey

| Area load up to 100 kg |                                          |                                          |        |  |  |
|------------------------|------------------------------------------|------------------------------------------|--------|--|--|
| External dimension     | ns                                       | 380 x 280 x 135 mm                       |        |  |  |
| Ground clearance       |                                          | 100 mm                                   |        |  |  |
| Weight                 |                                          | 2.28 kg                                  |        |  |  |
| Material               |                                          | plastic                                  |        |  |  |
| Article code           | Casters                                  |                                          | Ø      |  |  |
| 80-270-0               | 4 steering casters, there                | 4 steering casters, thereof 1 with brake |        |  |  |
| 80-270-20              | 4 steering casters, thereof 1 with brake |                                          | 100 mm |  |  |
| 80-270-40              | 4 steering casters, there                | eof 1 with brake                         | 125 mm |  |  |