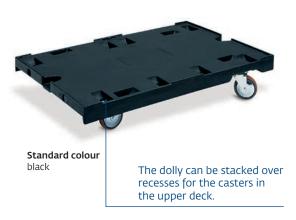

### Base dimension 600 x 400 mm

**Standard colour** light grey

| Area load up to 400 kg |                                                                        |                                                   |        |  |  |
|------------------------|------------------------------------------------------------------------|---------------------------------------------------|--------|--|--|
| External dimensions    |                                                                        | 600 x 400 x 172 mm                                |        |  |  |
| Ground clearance       |                                                                        | 122 mm                                            |        |  |  |
| Weight                 |                                                                        | 4.30 kg                                           |        |  |  |
| Material               |                                                                        | plastic                                           |        |  |  |
| Article code           | Casters                                                                |                                                   | Ø      |  |  |
| 80-55-26               | 2 fixed and 2 steering casters with rubber tyres, thereof 1 with brake |                                                   | 100 mm |  |  |
| 80-55-20               | 4 steering casters with rubber tyres, thereof 1 with brake             |                                                   | 100 mm |  |  |
| 80-55-21               | 4 steering casters with rubber tyres                                   |                                                   | 100 mm |  |  |
| 80-55-46               | 2 fixed and 2 steering of thereof 1 with brake                         | 2 fixed and 2 steering casters with rubber tyres, |        |  |  |

The dollies can be stacked over recesses for the casters in the upper deck.

**Standard colour** dark grey

| Area load up to 150 kg |                          |                                          |        |  |  |
|------------------------|--------------------------|------------------------------------------|--------|--|--|
| External dimens        | sions                    | 586 x 386 x 135 mm                       |        |  |  |
| Ground clearan         | ce                       | 95 mm                                    |        |  |  |
| Weight                 |                          | 2.70 kg                                  |        |  |  |
| Material               |                          | plastic                                  |        |  |  |
| Article code           | Casters                  | Casters                                  |        |  |  |
| 80-156-0               | 4 steering casters, ther | 4 steering casters, thereof 1 with brake |        |  |  |
| 80-156-20              | 4 steering casters, ther | eof 1 with brake                         | 100 mm |  |  |
| 80-156-40              | 4 steering casters, ther | 4 steering casters, thereof 1 with brake |        |  |  |
| 80-156-21              | 4 steering casters       |                                          | 100 mm |  |  |