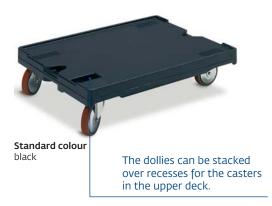

The dollies can be stacked over recesses for the casters in the upper deck.

**Standard colour** dark grey

| Area load up to 150 kg |                          |                                          |        |  |  |
|------------------------|--------------------------|------------------------------------------|--------|--|--|
| External dimens        | sions                    | 586 x 386 x 135 mm                       |        |  |  |
| Ground clearan         | ce                       | 95 mm                                    |        |  |  |
| Weight                 |                          | 2.70 kg                                  |        |  |  |
| Material               |                          | plastic                                  |        |  |  |
| Article code           | Casters                  | Casters                                  |        |  |  |
| 80-156-0               | 4 steering casters, ther | 4 steering casters, thereof 1 with brake |        |  |  |
| 80-156-20              | 4 steering casters, ther | eof 1 with brake                         | 100 mm |  |  |
| 80-156-40              | 4 steering casters, ther | 4 steering casters, thereof 1 with brake |        |  |  |
| 80-156-21              | 4 steering casters       |                                          | 100 mm |  |  |