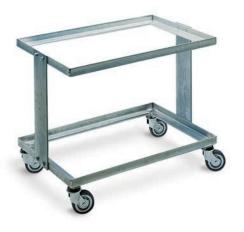

| Area load up to 150 kg  |                    |                    |       |  |  |
|-------------------------|--------------------|--------------------|-------|--|--|
| External dimensions     |                    | 618 x 418 x 505 mm |       |  |  |
| Usable space lower tier |                    | 610 x 410 x 425 mm |       |  |  |
| Ground clearance        |                    | 105 mm             |       |  |  |
| Weight                  |                    | 12.40 kg           |       |  |  |
| Material                |                    | metal, galvanised  |       |  |  |
| Article code            | Casters            |                    | Ø     |  |  |
| 80-175-1                | 4 steering casters |                    | 75 mm |  |  |