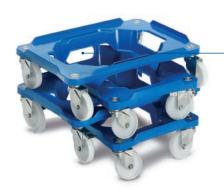

#### Stackable dollies

Depending on the model, the dollies can be safely stacked on top of each other. These dollies, for example, can be nested after a 90° turn.

The dollies can be stacked on top of each other after a 90° rotation.

Stock items (SKU), for all other items please request the minimum order quantities.