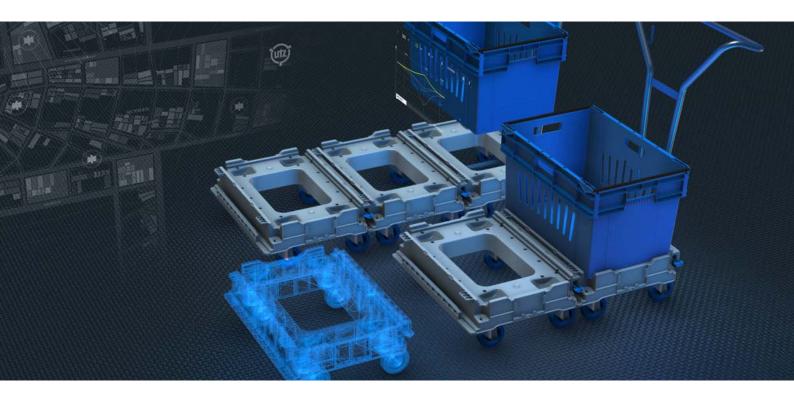

# **Dollies**

#### Stackable dollies

Depending on the model, the dollies can be safely stacked on top of each other. These dollies, for example, can be nested after a 90° turn.