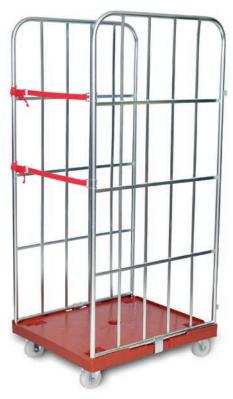

### Distribution dolly (complete set)

| Area load up to 300 kg               |                                                                                    |                             |
|--------------------------------------|------------------------------------------------------------------------------------|-----------------------------|
| External dimensions with frame       |                                                                                    | 815 x 670 x 1633 mm         |
| Ground clearance 150 mm              |                                                                                    | 150 mm                      |
| Weight                               |                                                                                    | 21.00 kg (incl. frame)      |
| Material plastic / metal, galvanised |                                                                                    | plastic / metal, galvanised |
| Article code                         | Set consisting of                                                                  |                             |
| 80-002                               | distribution dolly, 2 frames, 2 textile straps<br>(the set is delivered unmounted) |                             |

Frame for side walls

| Usable height |                                          | 1450 mm |
|---------------|------------------------------------------|---------|
| Material      |                                          | metal   |
| Article code  | Execution                                |         |
| 89-15-1.1     | Mounting clip for fastening to the dolly |         |

### Frame for rear wall

| Usable height |           | 1500 mm |
|---------------|-----------|---------|
| Material      |           | metal   |
| Article code  | Execution |         |
| 89-15-9       |           |         |

**Textile strap** 

| Dimension    |           | 830 x 25 mm |
|--------------|-----------|-------------|
| Material     |           | polyester   |
| Article code | Execution |             |
| 89-11-200    |           |             |