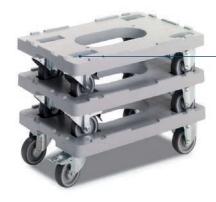

The dollies can be stacked over recesses for the casters in the upper deck.

**Standard colour** dark grey

| Area load up to 150 kg |                          |                                          |        |  |  |
|------------------------|--------------------------|------------------------------------------|--------|--|--|
| External dimens        | sions                    | 586 x 386 x 135 mm                       |        |  |  |
| Ground clearan         | ce                       | 95 mm                                    |        |  |  |
| Weight                 |                          | 2.70 kg                                  |        |  |  |
| Material               |                          | plastic                                  |        |  |  |
| Article code           | Casters                  | Casters                                  |        |  |  |
| 80-156-0               | 4 steering casters, ther | 4 steering casters, thereof 1 with brake |        |  |  |
| 80-156-20              | 4 steering casters, ther | eof 1 with brake                         | 100 mm |  |  |
| 80-156-40              | 4 steering casters, ther | 4 steering casters, thereof 1 with brake |        |  |  |
| 80-156-21              | 4 steering casters       |                                          | 100 mm |  |  |