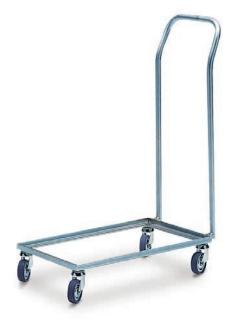

### Base dimension 600 x 400 mm

| Area load up to 150 kg |                    |                    |       |  |
|------------------------|--------------------|--------------------|-------|--|
| External dimensions    |                    | 580 x 380 x 880 mm |       |  |
| Ground clearance       |                    | 105 mm             |       |  |
| Weight                 |                    | 7.00 kg            |       |  |
| Material               |                    | metal, galvanised  |       |  |
| Article code           | Casters            |                    | Ø     |  |
| 80-111-1               | 4 steering casters |                    | 75 mm |  |