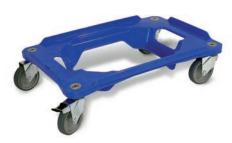

### Base dimension 600 x 400 mm

**Standard colour** dark blue

| Area load up to 120 kg |                                                                       |                    |        |  |  |
|------------------------|-----------------------------------------------------------------------|--------------------|--------|--|--|
| External dimensions    |                                                                       | 615 x 415 x 165 mm |        |  |  |
| Ground clearance       |                                                                       | 64 mm              |        |  |  |
| Weight                 |                                                                       | 2.90 kg            |        |  |  |
| Material               |                                                                       | plastic ABS        |        |  |  |
| Article code           | Casters                                                               |                    | Ø      |  |  |
| 80-50-20.1             | 4 steering casters with rubber tyre, thereof 1 with brake             |                    | 100 mm |  |  |
| 80-50-70 INOX          | 4 polyamid steering casters , thereof 1 with brake (metal parts INOX) |                    | 100 mm |  |  |