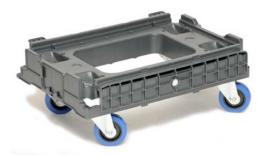

### Base dimension 600 x 400 mm

**Standard colour** dark grey

| Area load up to 150 kg |                                          |                                          |        |  |  |
|------------------------|------------------------------------------|------------------------------------------|--------|--|--|
| External dimension     | ons                                      | 582 x 382 x 136 mm                       |        |  |  |
| Ground clearance       |                                          | 95 mm                                    |        |  |  |
| Weight                 |                                          | 3.14 kg                                  |        |  |  |
| Material               |                                          | plastic                                  |        |  |  |
| Article code           | Casters                                  |                                          | Ø      |  |  |
| 80-151-0               | 4 steering casters, there                | eof 1 with brake                         | 75 mm  |  |  |
| 80-151-20              | 4 steering casters, there                | 4 steering casters, thereof 1 with brake |        |  |  |
| 80-151-40              | 4 steering casters, thereof 1 with brake |                                          | 125 mm |  |  |
| 80-151-61              | 4 polyamid steering cas                  | sters                                    | 75 mm  |  |  |