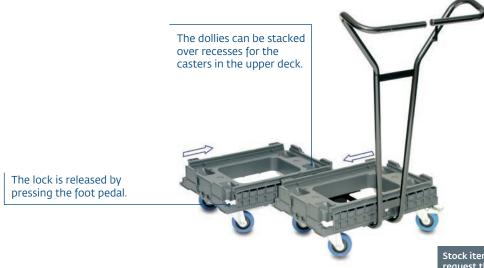

The dollies can be stacked over recesses for the casters in the upper deck.

**Standard colour** dark grey

| Area load up to 150 kg |                          |                                          |        |  |  |
|------------------------|--------------------------|------------------------------------------|--------|--|--|
| External dimens        | sions                    | 586 x 386 x 135 mm                       |        |  |  |
| Ground clearan         | ce                       | 95 mm                                    |        |  |  |
| Weight                 |                          | 2.70 kg                                  |        |  |  |
| Material               |                          | plastic                                  |        |  |  |
| Article code           | Casters                  | Casters                                  |        |  |  |
| 80-156-0               | 4 steering casters, ther | 4 steering casters, thereof 1 with brake |        |  |  |
| 80-156-20              | 4 steering casters, ther | eof 1 with brake                         | 100 mm |  |  |
| 80-156-40              | 4 steering casters, ther | 4 steering casters, thereof 1 with brake |        |  |  |
| 80-156-21              | 4 steering casters       |                                          | 100 mm |  |  |