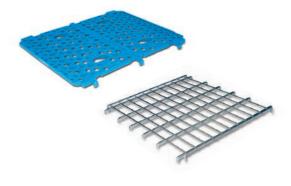

### Dolly

| Area load up to            | 300 kg                                        |                    |        |
|----------------------------|-----------------------------------------------|--------------------|--------|
| External dimensions        |                                               | 815 x 670 x 183 mm |        |
| Usable internal dimensions |                                               | 806 x 606 mm       |        |
| Ground clearance           |                                               | 150 mm             |        |
| Weight                     |                                               | 8.10 kg            |        |
| Material                   |                                               | plastic            |        |
| Article code               | Casters                                       |                    | Ø      |
| 80-200-105                 | 2 fixed and 2 steering casters                |                    | 100 mm |
| 80-200-<br>105.5004        | 2 fixed and 2 steering smooth running casters |                    | 100 mm |

| Area load    | 150 kg                                                       |  |
|--------------|--------------------------------------------------------------|--|
| Article code | Execution                                                    |  |
| 89-3-15      | plastic, not suitable in combination with rear frame 89-15-9 |  |
| 89-15-10     | metal grid                                                   |  |