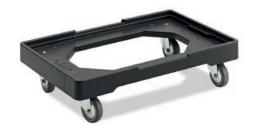

### Base dimension 600 x 400 mm

**Standard colour** light grey

| Area load up to 400 kg |                                                                        |                                                   |        |  |  |
|------------------------|------------------------------------------------------------------------|---------------------------------------------------|--------|--|--|
| External dimensions    |                                                                        | 600 x 400 x 172 mm                                |        |  |  |
| Ground clearance       |                                                                        | 122 mm                                            |        |  |  |
| Weight                 |                                                                        | 4.30 kg                                           |        |  |  |
| Material               |                                                                        | plastic                                           |        |  |  |
| Article code           | Casters                                                                |                                                   | Ø      |  |  |
| 80-55-26               | 2 fixed and 2 steering casters with rubber tyres, thereof 1 with brake |                                                   | 100 mm |  |  |
| 80-55-20               | 4 steering casters with rubber tyres, thereof 1 with brake             |                                                   | 100 mm |  |  |
| 80-55-21               | 4 steering casters with rubber tyres                                   |                                                   | 100 mm |  |  |
| 80-55-46               | 2 fixed and 2 steering of thereof 1 with brake                         | 2 fixed and 2 steering casters with rubber tyres, |        |  |  |