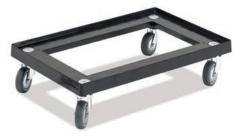

In larger quantities the dolly is also available in stainless steel.

| Area load up to 150 kg |                         |                                          |       |  |  |
|------------------------|-------------------------|------------------------------------------|-------|--|--|
| External dimens        | ions                    | 582 x 382 x 135 mm                       |       |  |  |
| Ground clearance       | e                       | 105 mm                                   |       |  |  |
| Weight                 |                         | 4.90 kg                                  |       |  |  |
| Material               |                         | metal, galvanised                        |       |  |  |
| Article code           | Casters                 |                                          | Ø     |  |  |
| 80-171-0               | 4 steering casters, the | reof 1 with brake                        | 75 mm |  |  |
| 80-171-20              | 4 steering casters, the | 4 steering casters, thereof 1 with brake |       |  |  |
| 80-171-40              | 4 steering casters, the | 4 steering casters, thereof 1 with brake |       |  |  |
| 80-171-61              | 4 polyamid steering ca  | sters                                    | 75 mm |  |  |