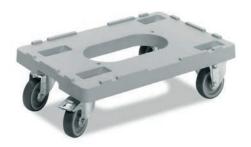

### Base dimension 600 x 400 mm

**Standard colour** light grey

| Area load up to 400 kg |                                                                        |                                                   |        |  |  |
|------------------------|------------------------------------------------------------------------|---------------------------------------------------|--------|--|--|
| External dimensions    |                                                                        | 600 x 400 x 172 mm                                |        |  |  |
| Ground clearance       |                                                                        | 122 mm                                            |        |  |  |
| Weight                 |                                                                        | 4.30 kg                                           |        |  |  |
| Material               |                                                                        | plastic                                           |        |  |  |
| Article code           | Casters                                                                |                                                   | Ø      |  |  |
| 80-55-26               | 2 fixed and 2 steering casters with rubber tyres, thereof 1 with brake |                                                   | 100 mm |  |  |
| 80-55-20               | 4 steering casters with rubber tyres, thereof 1 with brake             |                                                   | 100 mm |  |  |
| 80-55-21               | 4 steering casters with rubber tyres                                   |                                                   | 100 mm |  |  |
| 80-55-46               | 2 fixed and 2 steering of thereof 1 with brake                         | 2 fixed and 2 steering casters with rubber tyres, |        |  |  |