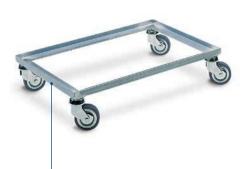

### Base dimension 400 x 400 mm

| Area load up to 100 kg |                    |                    |       |  |  |
|------------------------|--------------------|--------------------|-------|--|--|
| External dimensions    |                    | 400 x 400 x 120 mm |       |  |  |
| Ground clearance       |                    | 105 mm             |       |  |  |
| Weight                 |                    | 4.50 kg            |       |  |  |
| Material               |                    | metal, galvanised  |       |  |  |
| Article code           | Casters            |                    | Ø     |  |  |
| 80-168-1               | 4 steering casters |                    | 75 mm |  |  |